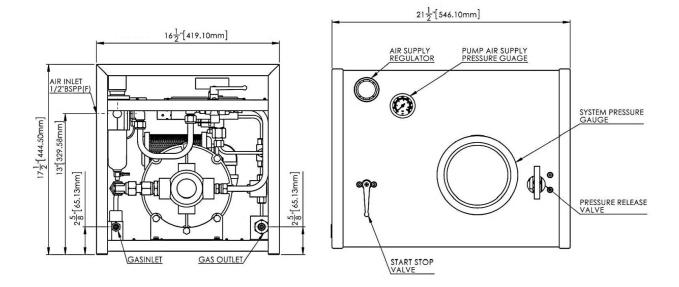

## **GENERAL LAYOUT DRAWING**

Model: GPU-GBS58

### CONNECTIONS

| Gas Inlet  | 1/4" NPT(F)  |
|------------|--------------|
| Gas Outlet | 1/4" NPT(F)  |
| Air Inlet  | 1/2" BSPP(F) |
| Net Weight | 37kg (81lb)  |