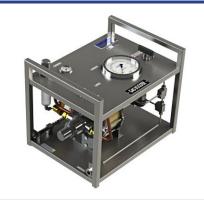

+44 (0)161 928 6221 🖂 info@hydratron.co.uk

# **TECHNICAL DATA SHEET**

| PRODUCT | GPU-GBS58-L**/options                                                                                                                                        |
|---------|--------------------------------------------------------------------------------------------------------------------------------------------------------------|
| SERIES  | <b>GPU- Single Acting</b><br>Air operated, high flow gas booster compressors<br>offer a flexible and efficient source for delivering<br>high pressure gases. |



#### FEATURES

- Infinitely variable output pressure and flow
- Will hold static pressure without generating heat or consuming power
- Standard models are suitable for various gases
- Well proven and trouble-free operation
- Designed for ease of maintenance
- Low cost servicing
- Robust construction

#### **PERFORMANCE DATA**

| Max Rated Output Pressure                         | 5,800psi (400bar)             |
|---------------------------------------------------|-------------------------------|
| Displacement Per Cycle                            | 1.50 in <sup>3</sup> (24.6cc) |
| Max Flow                                          | 6.81 scfm (192 NI/min)        |
| Max Air Supply Pressure                           | 100psi (7bar)                 |
| Ratio