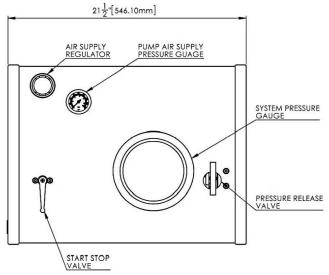

Inlet gas gauge                                                                            |
| / M                             | Mild steel painted frame (Painted Blue) + Stainless steel tank (if applicable to the unit) |
| / O (over all dimension varies) | Single pen chart recorder complete with recorder isolation valve                           |
| / R                             | Relief valve                                                                               |
| / W                             | Fitted with wheels                                                                         |
| / X                             | Gauge protection guard                                                                     |







## **GENERAL LAYOUT DRAWING**

## Model: GPU-GBS15