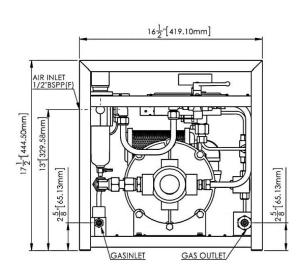

## **CONNECTIONS**

| Gas Inlet  | 3/8" NPT(F)  |
|------------|--------------|
| Gas Outlet | 3/8" NPT(F)  |
| Air Inlet  | 1/2" BSPP(F) |
| Net Weight | 37kg (81lb)  |

## **GENERAL LAYOUT DRAWING**

## Model: GPU-GBS15