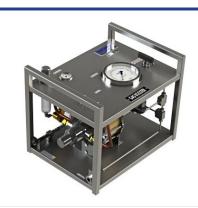

# **TECHNICAL DATA SHEET**

| PRODUCT | GPU-GBS15-L**/options                                                                                                                               |
|---------|-----------------------------------------------------------------------------------------------------------------------------------------------------|
| SERIES  | <b>GPU- Single Acting</b> Air operated, high flow gas booster compressors offer a flexible and efficient source for delivering high pressure gases. |

## Model: GPU-GBS15