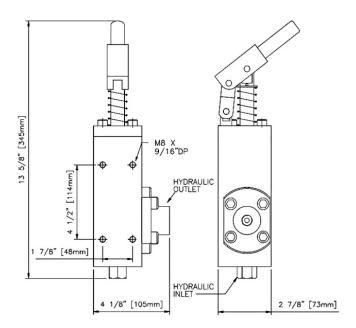

## **GENERAL LAYOUT DRAWING**

## **CONNECTIONS**

| Hydraulic Inlet  | 1/4" NPT(F) |
|------------------|-------------|
| Hydraulic Outlet | 1/4" HP(F)  |
| Net Weight       | 9kg (20lb)  |

#### **CONSTRUCTION**

| Body         | Stainless Steel                                         |
|--------------|---------------------------------------------------------|
| Piston       | Stainless Steel + Chrome Finish                         |
| Check Valves | Stainless Steel (Seals as per Selected Seal Option)     |
| Handle       | Stainless Steel Handle – Rubber Grip (23 1/2" 600mm LG) |