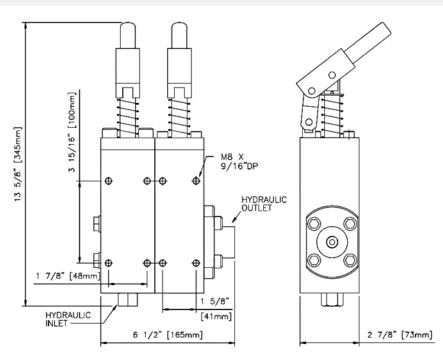

|

#### CONSTRUCTION

| Body         | Stainless Steel                                         |
|--------------|---------------------------------------------------------|
| Piston       | Stainless Steel + Chrome Finish                         |
| Check Valves | Stainless Steel (Seals as per Selected Seal Option)     |
| Handle       | Stainless Steel Handle – Rubber Grip (23 1/2" 600mm LG) |





#### **Technical Data Sheet**

Pag. 2 of 2

#### CONNECTIONS

| Hydraulic Inlet  | 1/4" NPT(F) |
|------------------|-------------|
| Hydraulic Outlet | 1/4" NPT(F) |
| Net Weight       | 15kg (33lb) |

# COMMON OPTIONS (BUT NOT LIMITED TO)

| /1  | Pressure release valve |
|-----|------------------------|
| / 2 | Isolation valve        |

### **GENERAL LAYOUT DRAWING**

# Model: PU-HP10-100-N